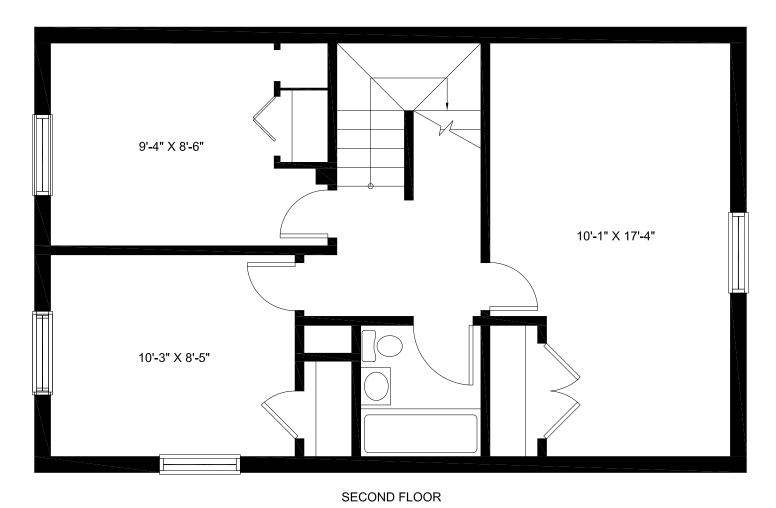

### 1123 1st Street - 2 Bedroom

DATE: 10/01/2015

Existing Townhouse Unit Study SCALE: 1/4" = 1'-0"

SURSUM CORDA

**BOGGS & PARTNERS ARCHITECTS** 

UNIT NET SQUARE FEET FIRST FLOOR 546.94 SECOND FLOOR 546.94 TOTAL: 1,093 NSF