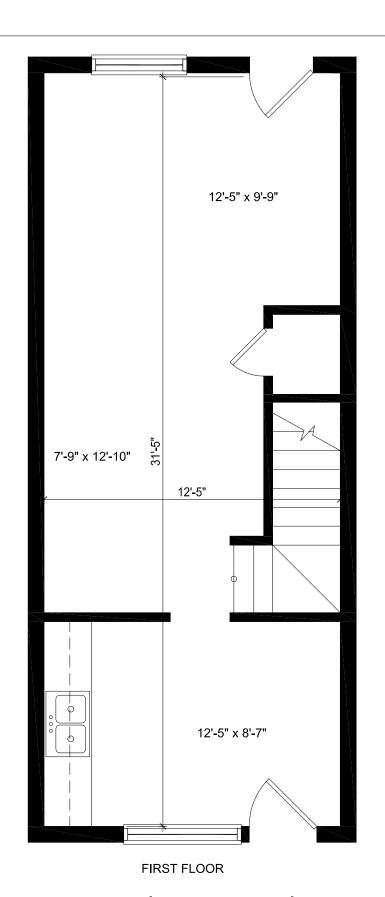

# 1159 Sursum Corda - 1 Bedroom

SURSUM CORDA

Existing Townhouse Unit Study SCALE: 1/4" = 1'-0"

DATE: 10/01/2015

**BOGGS & PARTNERS ARCHITECTS** 

UNIT NET SQUARE FEET FIRST FLOOR 436.15 SECOND FLOOR 436.15 TOTAL: 873 NSF