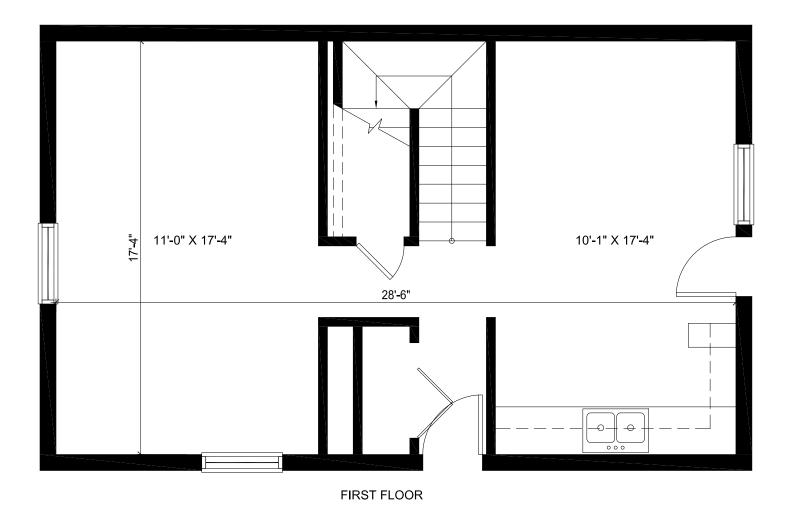

### 1123 1st Street - 2 Bedroom

DATE: 10/01/2015

Existing Townhouse Unit Study SCALE: 1/4" = 1'-0"

SURSUM CORDA

**BOGGS & PARTNERS ARCHITECTS** 

UNIT NET SQUARE FEET FIRST FLOOR 546.94 SECOND FLOOR 546.94 TOTAL: 1,093 NSF