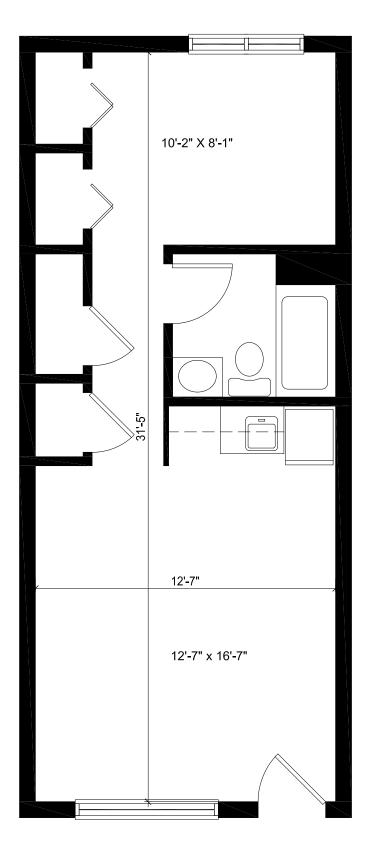

### Exhibit A

UNIT NET SQUARE FEET

TOTAL: 433.94 NSF

1109 Sursum Corda - 1 Bedrooom

Existing Townhouse Unit Study SCALE: 1/4" = 1'-0"

DATE: 10/01/2015

SURSUM CORDA

**BOGGS & PARTNERS ARCHITECTS** 

COPYRIGHT 2015 BPA, ALL ANGLOS RESERVED

District of Columbia

CASE NO.15-20

**EXHIBIT NO.18A** 

UNIT NET SQUARE FEET

TOTAL: 433.94 NSF