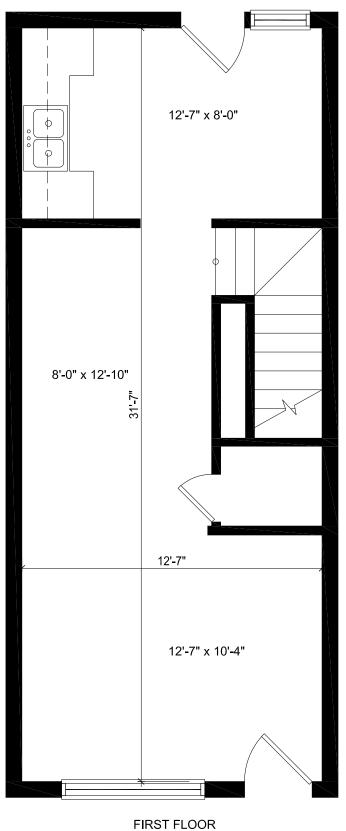

### 1123 1st Street - 2 Bedroom

DATE: 10/01/2015

Existing Townhouse Unit Study SCALE: 1/4" = 1'-0"

SURSUM CORDA

**BOGGS & PARTNERS ARCHITECTS** 

UNIT NET SQUARE FEET FIRST FLOOR 546.94 SECOND FLOOR 546.94 TOTAL: 1,093 NSF