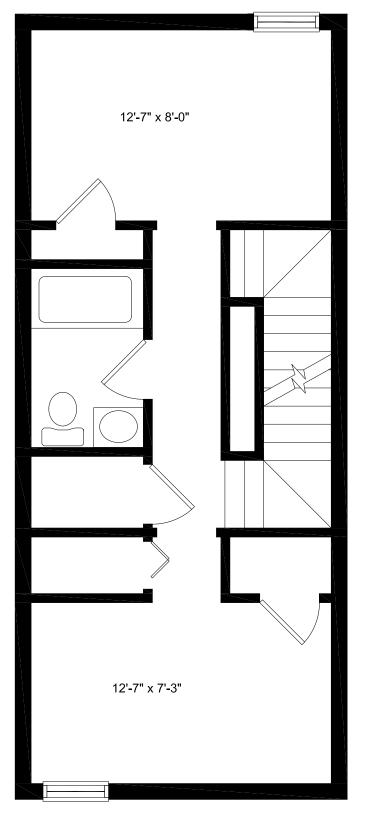

SECOND FLOOR

### 1123 1st Street - 2 Bedroom

DATE: 10/01/2015

Existing Townhouse Unit Study SCALE: 1/4" = 1'-0"

SURSUM CORDA

**BOGGS & PARTNERS ARCHITECTS** 

UNIT NET SQUARE FEET FIRST FLOOR 546.94 SECOND FLOOR 546.94 TOTAL: 1,093 NSF