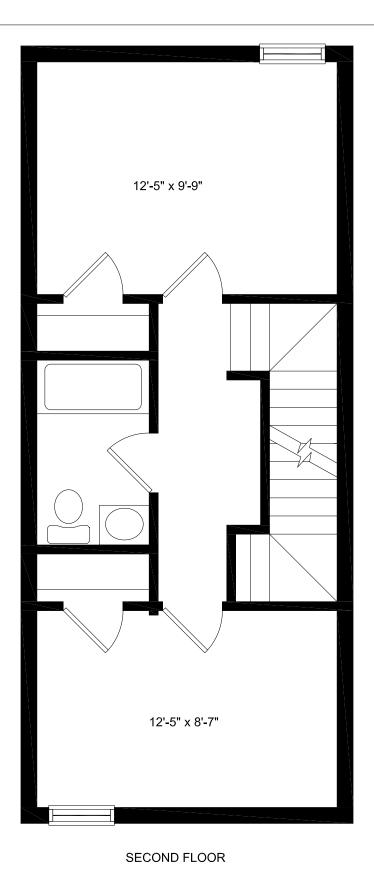

# 1159 Sursum Corda - 1 Bedroom

SURSUM CORDA

Existing Townhouse Unit Study SCALE: 1/4" = 1'-0"

DATE: 10/01/2015

**BOGGS & PARTNERS ARCHITECTS** 

UNIT NET SQUARE FEET FIRST FLOOR 436.15 SECOND FLOOR 436.15 TOTAL: 873 NSF

SECOND FLOOR