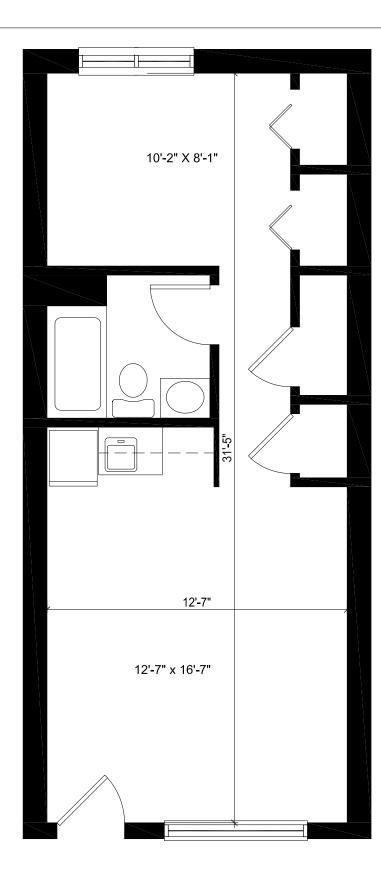

# 1159 Sursum Corda - 1 Bedroom

SURSUM CORDA

Existing Townhouse Unit Study SCALE: 1/4" = 1'-0"

DATE: 10/01/2015

**BOGGS & PARTNERS ARCHITECTS** 

UNIT NET SQUARE FEET FIRST FLOOR 436.15 SECOND FLOOR 436.15 TOTAL: 873 NSF